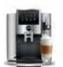

Moonlight Silver

S8 (EA) from JURA

# Big choice, compact design

- Professional Aroma Grinder for ideal grinding results over the entire service life
- 4.3\* high-resolution colour touchscreen display with sophisticated operating concept for intuitive navigation
- Professional fine foam frother<sup>G2</sup> for either feather-light milk foam or hot milk
- One-Touch function for 15 speciality coffees from espresso to latte macchiato