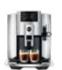

Moonlight Silver

S8 (EA) from JURA

# Big choice, compact design

- Professional Aroma Grinder for ideal grinding results over the entire service life
- 4.3\* high-resolution colour touchscreen display with sophisticated operating concept for intuitive navigation
- Professional fine foam frother<sup>G2</sup> for either feather-light milk foam or hot milk
- One-Touch function for 15 speciality coffees from espresso to latte macchiato