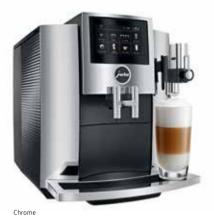

Moonlight Silver

S8 (EA) from JURA

# Big choice, compact design

- Professional Aroma Grinder for ideal grinding results over the entire service life
- 4.3\* high-resolution colour touchscreen display with sophisticated operating concept for intuitive navigation
- Professional fine foam frother<sup>G2</sup> for either feather-light milk foam or hot milk
- One-Touch function for 15 speciality coffees from espresso to latte macchiato

## More beautiful than ever

- The water tank in premium ridged design accentuates the clear design concept.
- The new, chrome-plated cup grille superbly showcases the perfect speciality coffees.