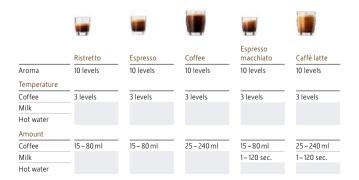

# Big choice, compact design

- Professional Aroma Grinder for ideal grinding results over the entire service life
- 4.3\* high-resolution colour touchscreen display with sophisticated operating concept for intuitive navigation
- Professional fine foam frother<sup>G2</sup> for either feather-light milk foam or hot milk
- One-Touch function for 15 speciality coffees from espresso to latte macchiato