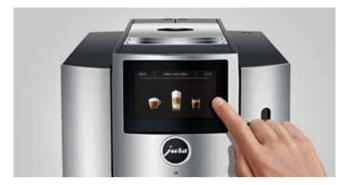

### Maximum convenience thanks to colour touchscreen display

- Simply touch and hold a product to go straight to the settings, where you can also rename, copy and reposition a product.
- For the preparation of milk and hot water, the display shows guidance for the correct use of the nozzles.
- Demo mode allows the machine's ease of use to be demonstrated at the point of sale.

## User guidance – product overview