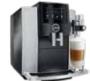

---------------------------------------|-------------------------------|---------------------------------|------------------------|
| Amount of specialities                | 17                            | 15                              | 13                     |
| Display                               | 2.8" colour<br>display        | 4.3" touchscreen colour display | 2.8" colour<br>display |
| Pulse Extraction Process<br>(P.E.P.®) | •                             | •                               | •                      |
| Intelligent Water System (I.W.S.)     | •                             | •                               | •                      |
| Grinder                               | Professional<br>Aroma Grinder | Professional<br>Aroma Grinder   | Aroma G3               |





Moonlight Silver

S8 (EA) from JURA

# Big choice, compact design

- Professional Aroma Grinder for ideal grinding results over the entire service life
- 4.3\* high-resolution colour touchscreen display with sophisticated operating concept for intuitive navigation
- Professional fine foam frother<sup>G2</sup> for either feather-light milk foam or hot milk
- One-Touch function for 15 speciality coffees from espresso to latte macchiato



### Maximum convenience thanks to colour touchscreen display

- Simply touch and hold a product to go straight to the settings, where you can also rename, copy and reposition a product.
- For the preparation of milk and hot water, the display shows guidance for the correct use of the nozzles.
- Demo mode allows the machine's ease of use to be demonstrated