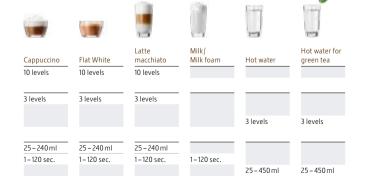

uchscreen display

- Simply touch and hold a product to go straight to the settings, where you can also rename, copy and reposition a product.
- For the preparation of milk and hot water, the display shows guidance for the correct use of the nozzles.
- Demo mode allows the machine's ease of use to be demonstrated at the point of sale.

## User guidance – product overview



# +12,2%







, Time

#### Function and benefits

Thanks to optimised grinder geometry:

- 12.2 % more aroma compared with conventional grinders
- Consistently high grinding quality over the grinder's entire service life



## More beautiful than ever

- The water tank in premium ridged design accentuates the clear design concept.
- The new, chrome-plated cup grille superbly showcases the perfect speciality coffees.