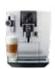

Moonlight Silver

S8 (EA) from JURA

# Big choice, compact design

- Professional Aroma Grinder for ideal grinding results over the entire service life
- 4.3\* high-resolution colour touchscreen display with sophisticated operating concept for intuitive navigation
- Professional fine foam frother<sup>G2</sup> for either feather-light milk foam or hot milk
- One-Touch function for 15 speciality coffees from espresso to latte macchiato