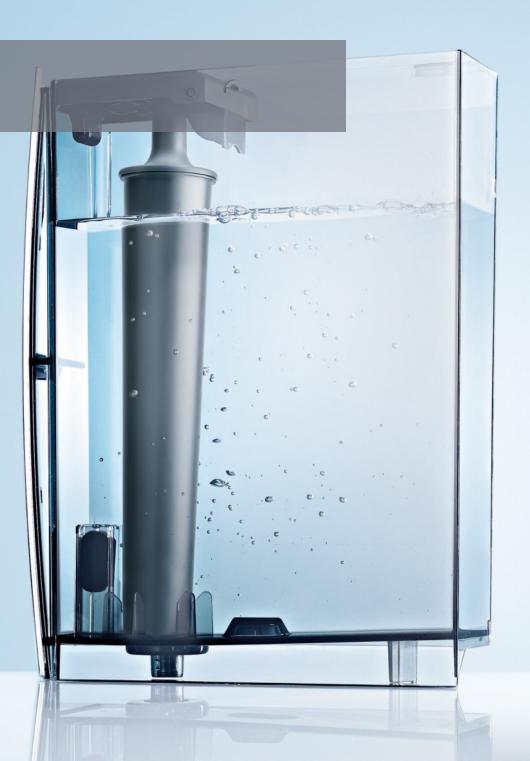

## Intelligent Water System (I.W.S.®)\*

\*with GIGA X8. For the GIGA X8c with permanent water connection, we recommend the JURA waterfiltering system.