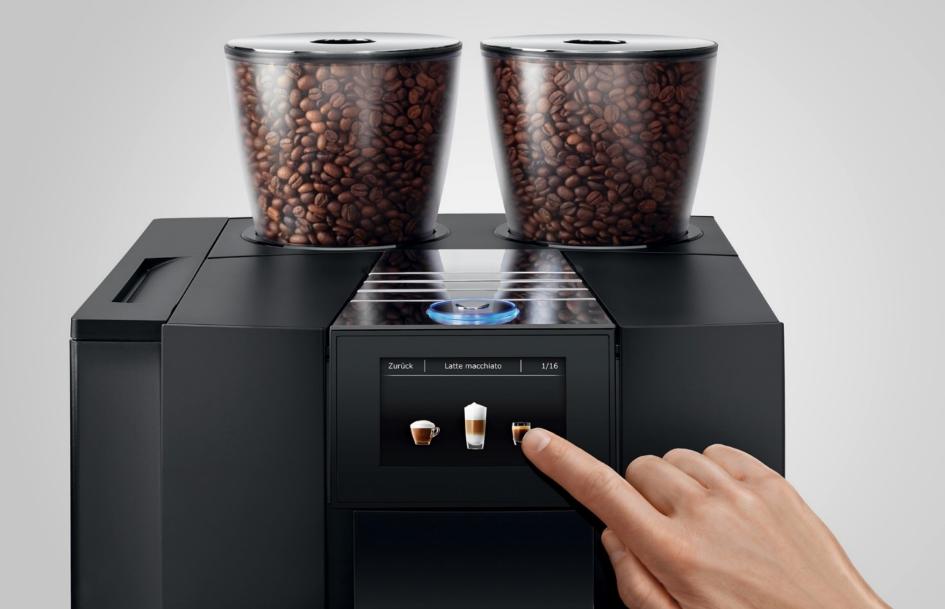

désesses de

The touch display is intuitive and simple to operate while enabling maximum flexibility.

2 precision ceramic disc grinders with Automatic Grinder Adjustment (A.G.A.<sup>©</sup>)

## 32 different specialities can be programmed