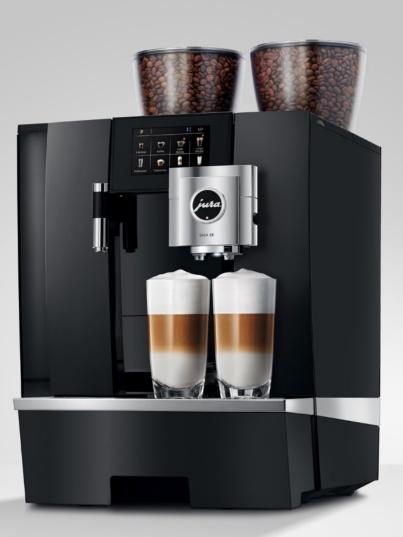

## The new GIGA X8 – 4x more professional

Whether you opt for a flexible mobile solution with large water tank (GIGA X8) or a permanent water connection (GIGA X8c), when only the best is good enough, it never fails to deliver.

The completely new inner workings of the GIGA X8 mean that is now more robust, efficient, intelligent and even easier to service.

The dishwasher-proof drip tray can easily be removed and emptied with just one hand.

désesses de

The touch display is intuitive and simple to operate while enabling maximum flexibility.

2 precision ceramic disc grinders with Automatic Grinder Adjustment (A.G.A.<sup>©</sup>)