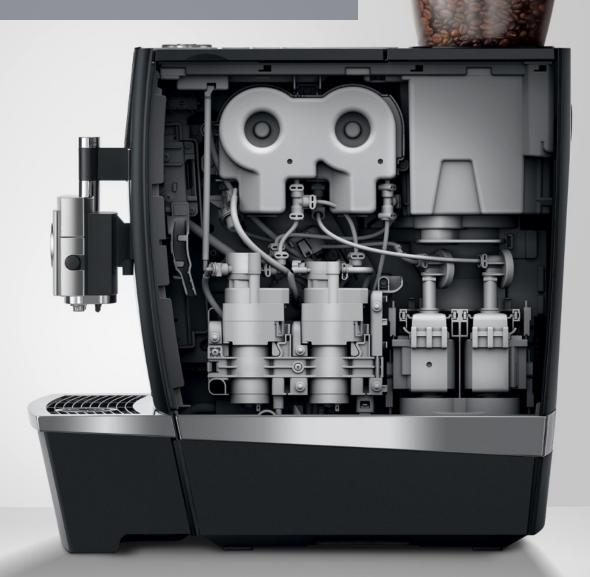

The completely new inner workings of the GIGA X8 mean that is now more robust, efficient, intelligent and even easier to service.

The dishwasher-proof drip tray can easily be removed and emptied with just one hand.

désesses de

The touch display is intuitive and simple to operate while enabling maximum flexibility.

2 precision ceramic disc grinders with Automatic Grinder Adjustment (A.G.A.<sup>©</sup>)