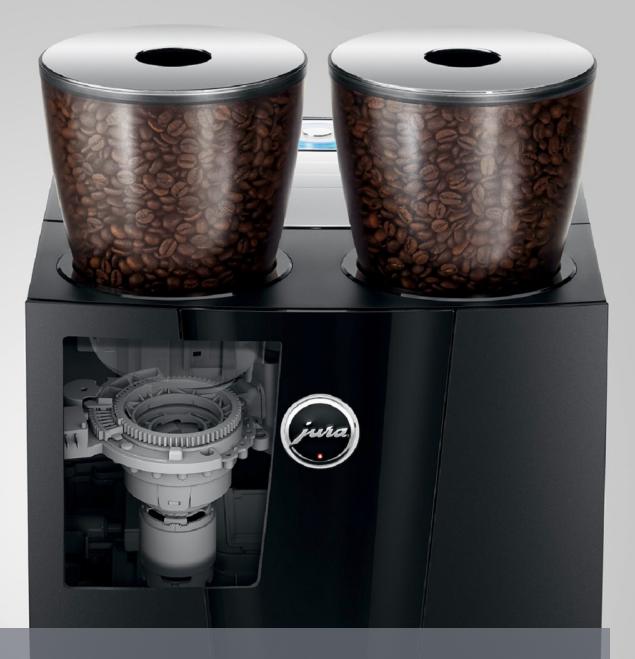

désesses de

The touch display is intuitive and simple to operate while enabling maximum flexibility.

2 precision ceramic disc grinders with Automatic Grinder Adjustment (A.G.A.<sup>©</sup>)