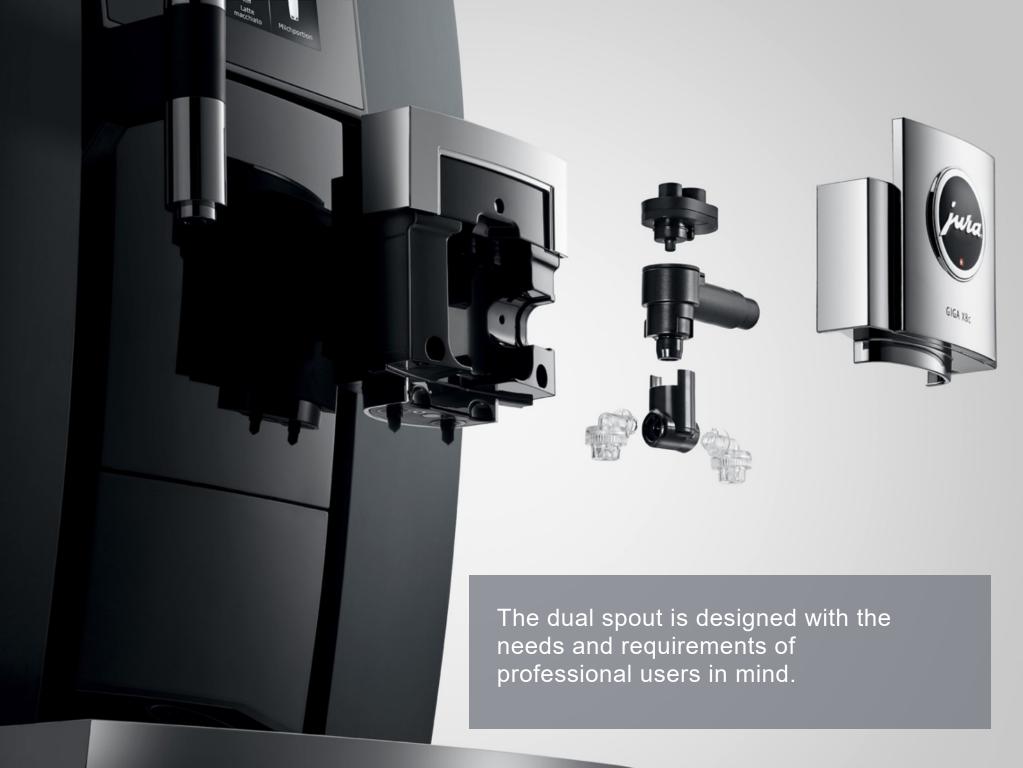

désesses de

The touch display is intuitive and simple to operate while enabling maximum flexibility.

2 precision ceramic disc grinders with Automatic Grinder Adjustment (A.G.A.<sup>©</sup>)