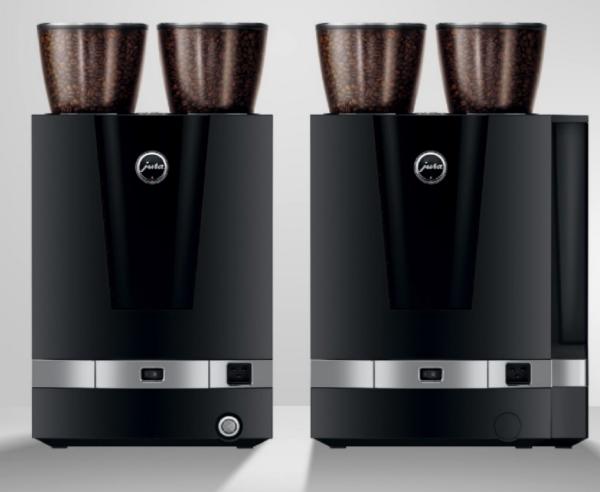

## The new GIGA X8 – 4x more professional

Whether you opt for a flexible mobile solution with large water tank (GIGA X8) or a permanent water connection (GIGA X8c), when only the best is good enough, it never fails to deliver.