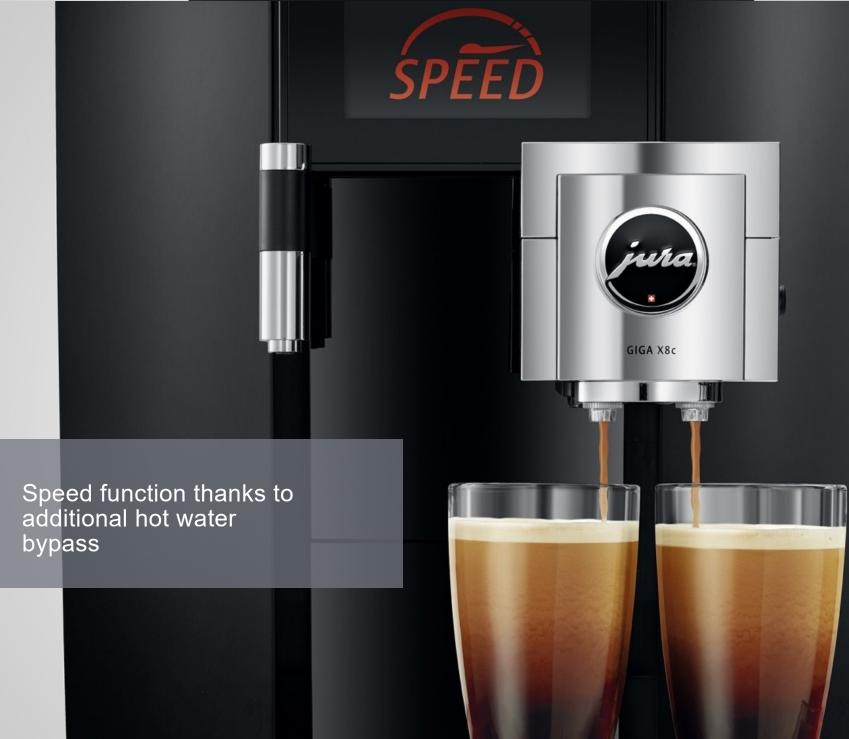

The completely new inner workings of the GIGA X8 mean that is now more robust, efficient, intelligent and even easier to service.

The dishwasher-proof drip tray can easily be removed and emptied with just one hand.