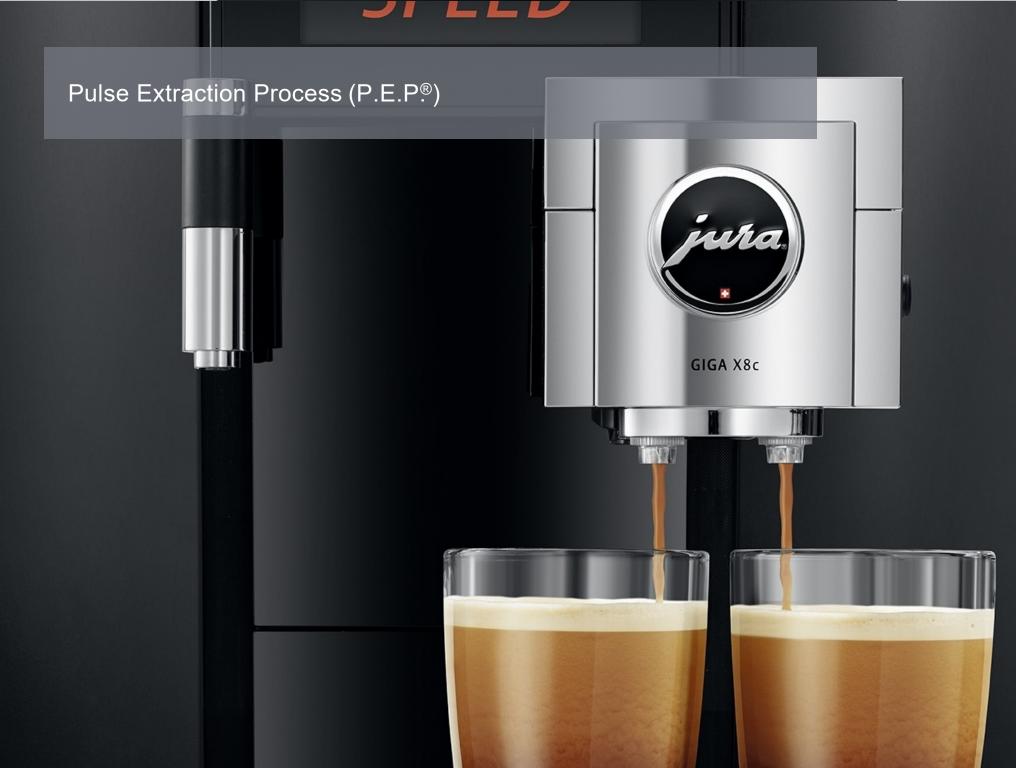

## The new GIGA X8 – 4x more professional

Whether you opt for a flexible mobile solution with large water tank (GIGA X8) or a permanent water connection (GIGA X8c), when only the best is good enough, it never fails to deliver.

The completely new inner workings of the GIGA X8 mean that is now more robust, efficient, intelligent and even easier to service.

The dishwasher-proof drip tray can easily be removed and emptied with just one hand.

désesses de

The touch display is intuitive and simple to operate while enabling maximum flexibility.

2 precision ceramic disc grinders with Automatic Grinder Adjustment (A.G.A.<sup>©</sup>)