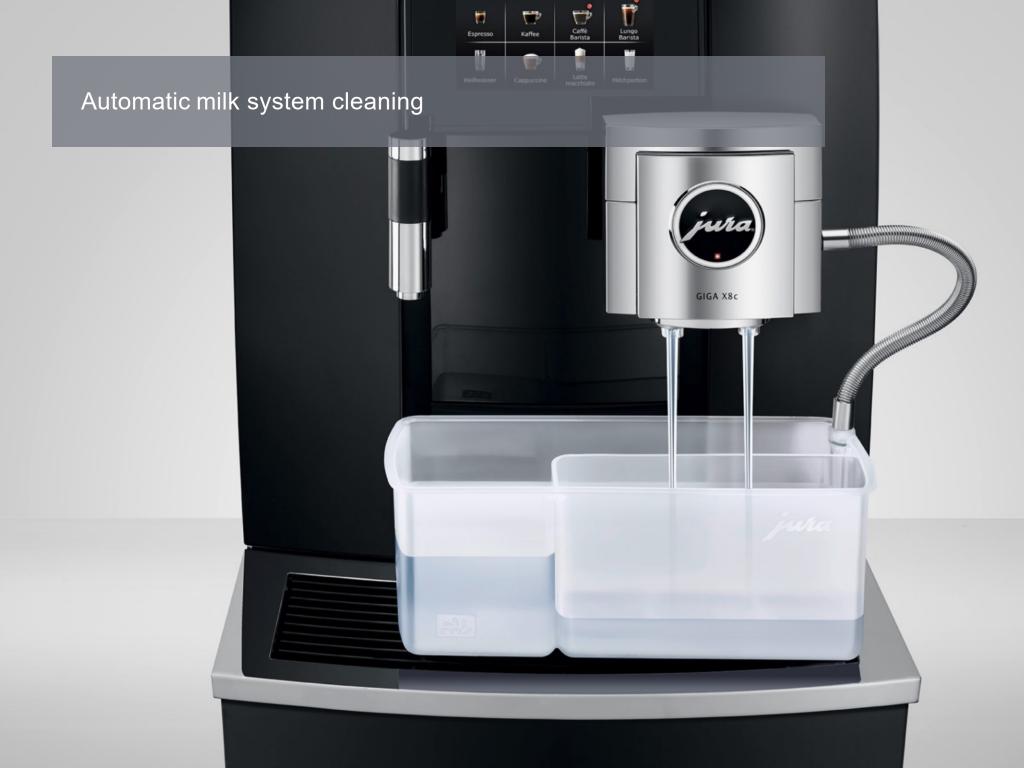

The completely new inner workings of the GIGA X8 mean that is now more robust, efficient, intelligent and even easier to service.

The dishwasher-proof drip tray can easily be removed and emptied with just one hand.